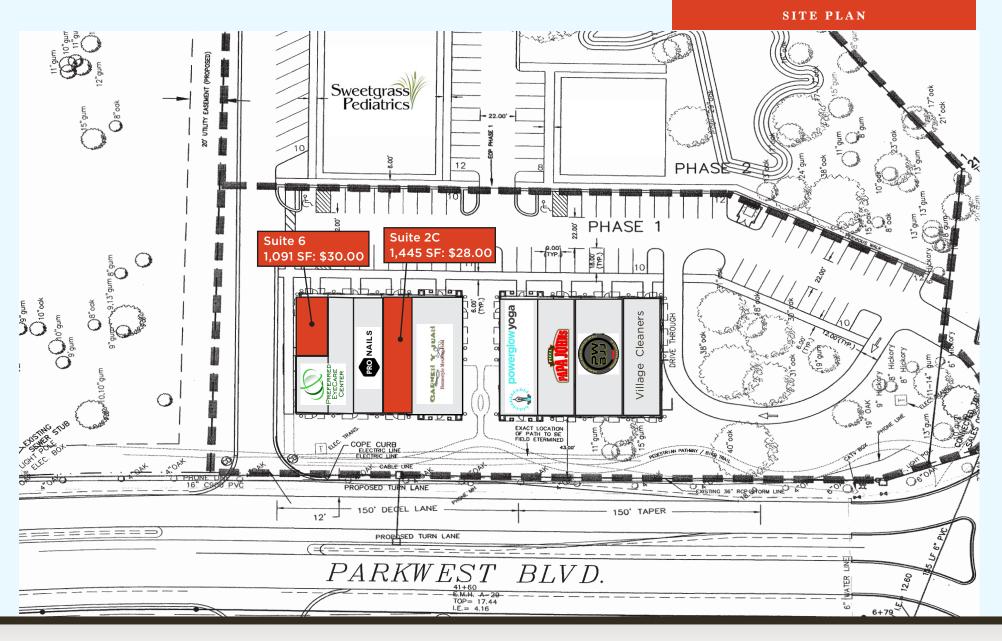

| LEASING OPPORTUNITIES       |          |                |
|-----------------------------|----------|----------------|
| Suite 2B                    | 1,445 sf | \$28.00/sf NNN |
| Suite 6                     | 1,091 sf | \$30.00/sf NNN |
| CAM, Taxes, and Ins. (est.) |          | \$9.10/sf      |