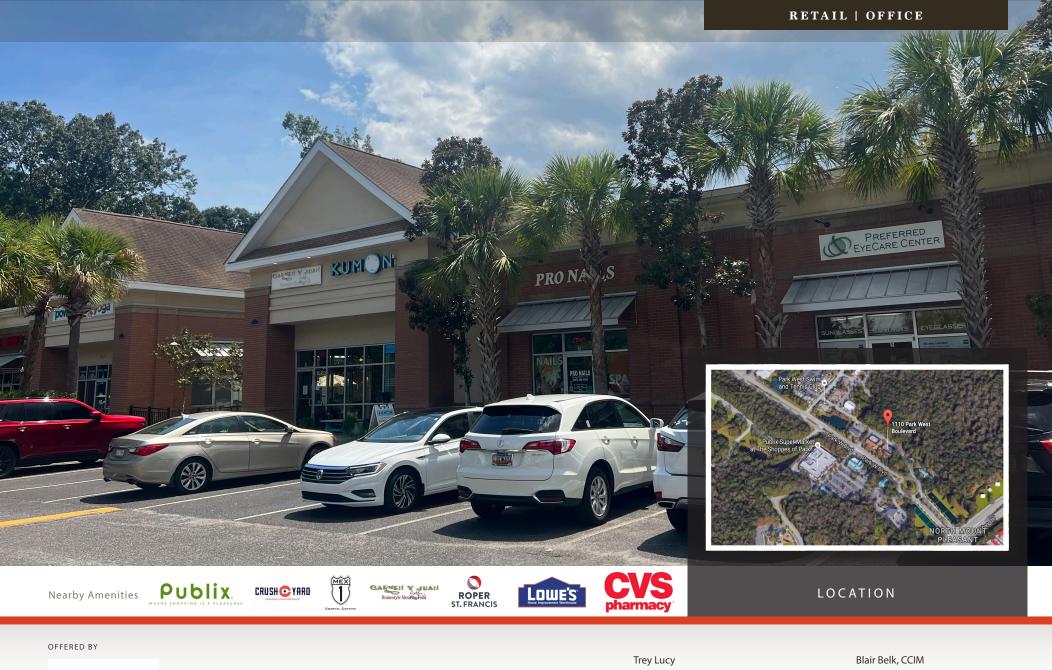

### **PROPERTY DESCRIPTION**

Belk | Lucy is pleased to present the exclusive listing for The Plaza at Park West, a retail/office project well located at the entrance to the Park West subdivision, one of Mt. Pleasant's largest master planned communities. This highly visible center is directly across Park West Blvd. from the Publix anchored center and is in close proximately to schools and recreational fields. Co-Tenants include, Papa John's Pizza, Park West Jiu-Jitsu, Carmen Y Juan's, Village Cleaners, Preferred Eye Care Center, Powerglo Yoga and Pro Nails.

| LEASING OPPORTUNITIES       |          |                |
|-----------------------------|----------|----------------|
| Suite 2B                    | 1,445 sf | \$28.00/sf NNN |
| Suite 6                     | 1,091 sf | \$30.00/sf NNN |
| CAM, Taxes, and Ins. (est.) |          | \$8.19/sf      |