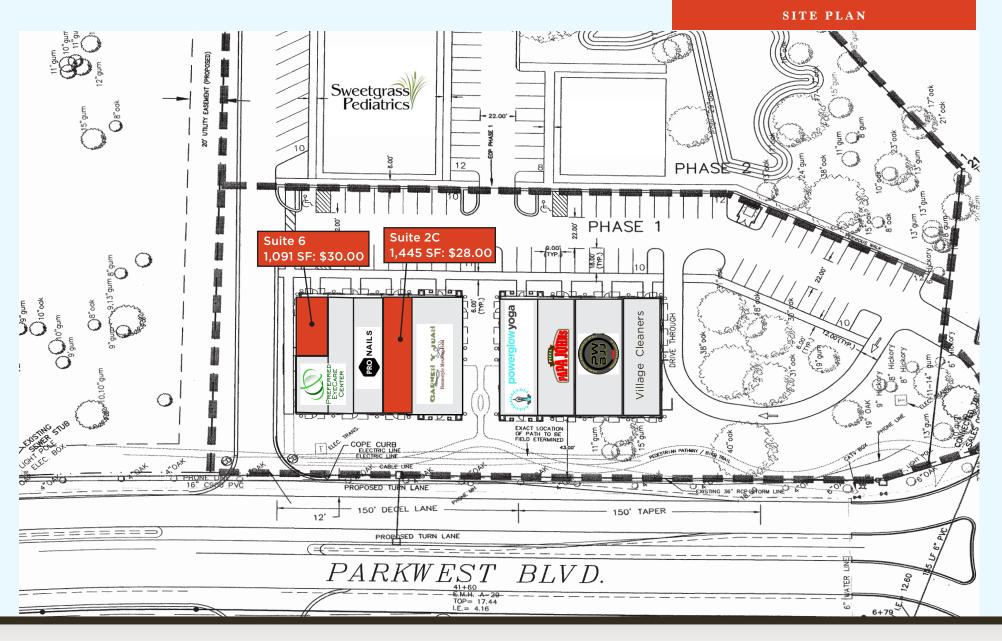

| LEASING OPPORTUNITIES       |          |                |
|-----------------------------|----------|----------------|
| Suite 2B                    | 1,445 sf | \$28.00/sf NNN |
| Suite 6                     | 1,091 sf | \$30.00/sf NNN |
| CAM, Taxes, and Ins. (est.) |          | \$8.19/sf      |