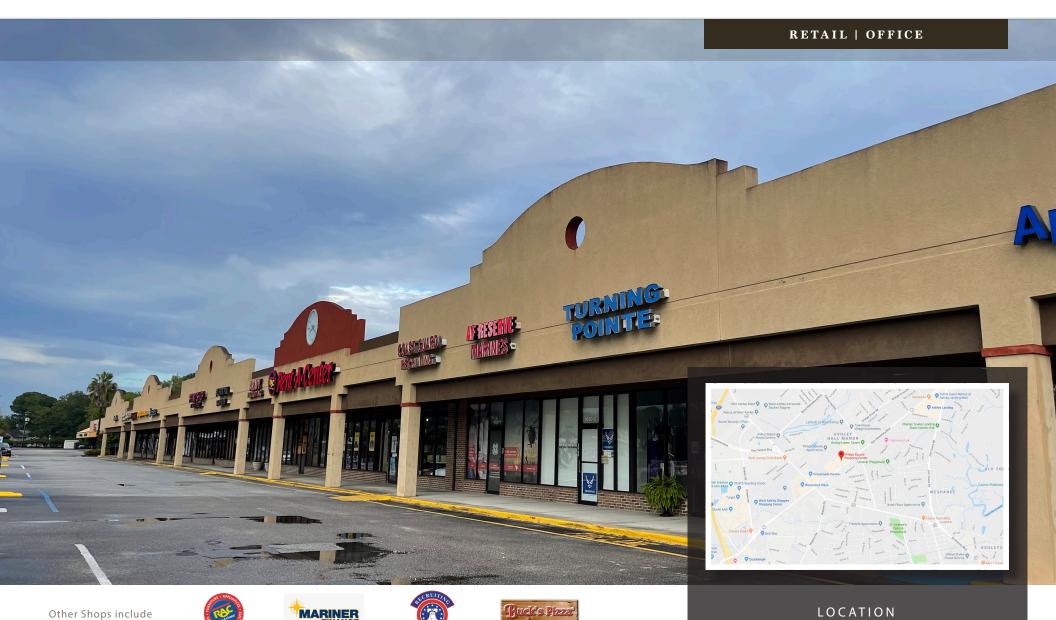

## PROPERTY DESCRIPTION

Belk | Lucy is pleased to present the exclusive leasing opportunities for Village Square Shopping Centers, which are ideally located on well travelled Sam Rittenberg Blvd in the heart of West Ashley. This center has excellent visibility and signage opportunities, convenient access, and ample parking. Co-tenants include Rent-A-Center, Dance Lab, Mariner Finance, The Turning Pointe, U.S. Army Recruiting, Salon Centric, Today's Nail, and Mooney's Barbershop, just to name a few.

## VILLAGE SQUARE I & II SHOPPING CENTER

| D      |                 |                 |        |                 |        |                 |                 |                 |                 |                 |                 |                 |                 |                 |                 |                |                 |                 |                 |                 |                 |                 |           |
|--------|-----------------|-----------------|--------|-----------------|--------|-----------------|-----------------|-----------------|-----------------|-----------------|-----------------|-----------------|-----------------|-----------------|-----------------|----------------|-----------------|-----------------|-----------------|-----------------|-----------------|-----------------|-----------|
| T<br>H | Unit 1-2        | Unit 3-4        | Unit 5 | Unit 6          | Unit 7 | Unit 8          | Unit 9-10       | Unit 11-13      | Unit 14         | Unit 15-16      | Unit 17         | Unit 18-20      | Un 1            | Un 2            | Un 3            | Un 4           | Unit 5          | Unit 6-7        | Unit 8          | Unit 9-10       | Unit 11-12      | Unit 13-16      |           |
| W<br>O |                 |                 |        |                 |        |                 |                 |                 |                 |                 |                 |                 |                 |                 |                 |                |                 |                 |                 |                 |                 |                 |           |
| D<br>M | 2515<br>Sq. Ft. | 2515<br>Sq. Ft. |        | 1258<br>Sq. Ft. |        | 1808<br>Sq. Ft. | 1962<br>Sq. Ft. | 3144<br>Sq. Ft. | 1886<br>Sq. Ft. | 2280<br>Sq. Ft. | 1250<br>Sq. Ft. | 4000<br>Sq. Ft. | 1241<br>Sq. Ft. | 1250<br>Sq. Ft. | 1575<br>Sq. Ft. | 963<br>Sq. Ft. | 1330<br>Sq. Ft. | 2035<br>Sq. Ft. | 1650<br>Sq. Ft. | 2500<br>Sq. Ft. | 2500<br>Sq. Ft. | 5000<br>Sq. Ft. | 78'<br>6" |
| R<br>E | А               | В               | С      | D               | Е      | F               | G               | Н               | I-1             | I-2             | J               | K-1             | K-2             | K-3             | K-4             | L              | М               | N               | 0               | Р               | Q               | R               |           |
| В      |                 |                 |        |                 |        | •               | •               | •               |                 |                 |                 |                 |                 |                 |                 | •              | •               | •               |                 |                 |                 |                 |           |