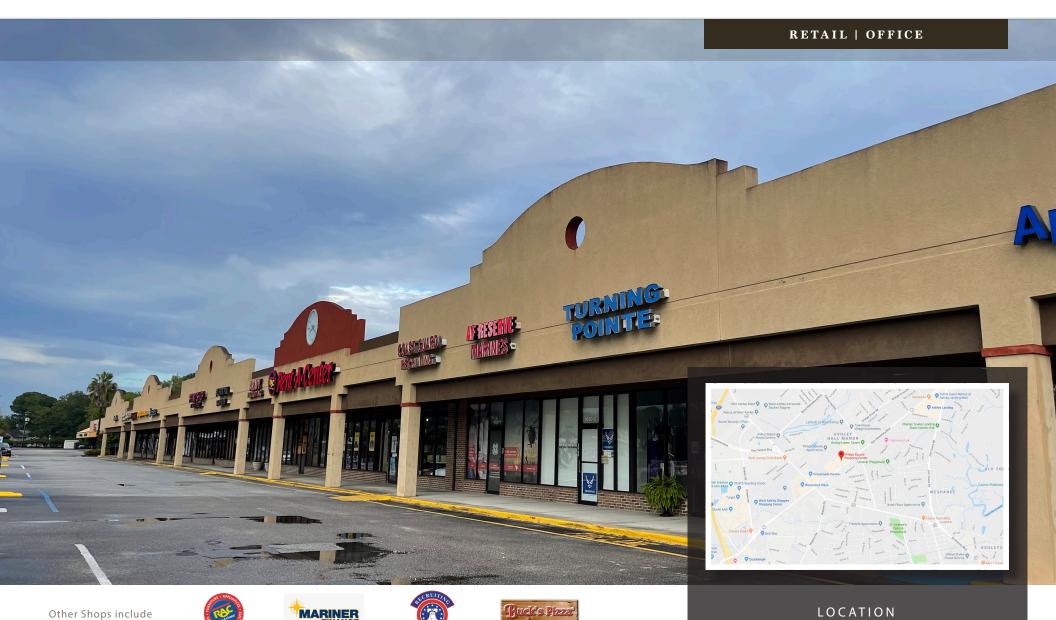

# PROPERTY DESCRIPTION

Belk | Lucy is pleased to present the exclusive leasing opportunities for Village Square Shopping Centers, which are ideally located on well travelled Sam Rittenberg Blvd in the heart of West Ashley. This center has excellent visibility and signage opportunities, convenient access, and ample parking. Co-tenants include Rent-A-Center, Dance Lab, Mariner Finance, The Turning Pointe, U.S. Army Recruiting, Salon Centric, Today's Nail, and Mooney's Barbershop, just to name a few.

#### **LEASING OPPORTUNITIES** Unit P 2.500 sf \$17.00/sf NNN Unit I-2 2.280 sf \$18.00/sf NNN \$3.50/sf CAM, Taxes, Ins. (est.)

| DEMOGRAPHICS (3-MILE) |            |  |  |  |  |  |  |
|-----------------------|------------|--|--|--|--|--|--|
| Population            | 55,268     |  |  |  |  |  |  |
| Households            | 24,459     |  |  |  |  |  |  |
| Avg. HH Income        | \$88,151   |  |  |  |  |  |  |
| Traffic Count         | 26,500 VPD |  |  |  |  |  |  |