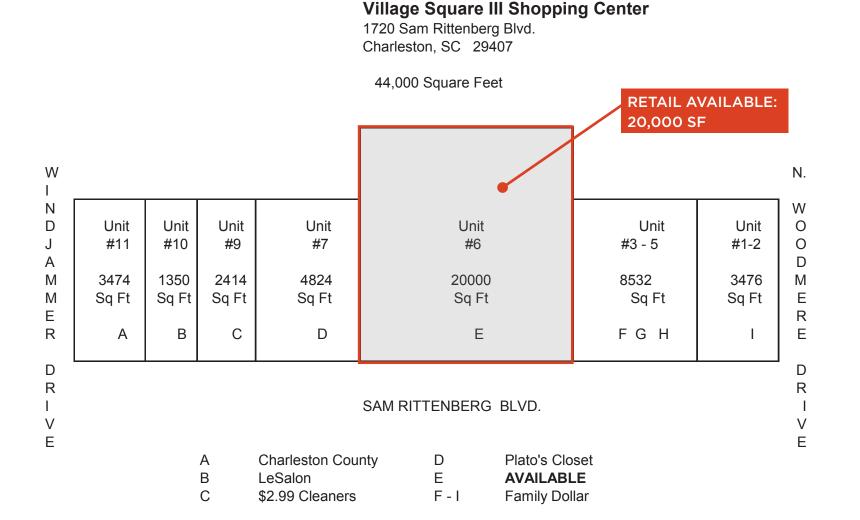

#### **PROPERTY INFORMATION**

| LEASING OPPORTUNITIES       |           |                |
|-----------------------------|-----------|----------------|
| Unit E                      | 20,000 sf | \$15.00/sf NNN |
| CAM, Taxes, and Ins. (est.) |           | \$3.70/sf      |

### SITE PLAN

OFFERED BY

(843) 856-4600 www.belklucy.com

**Kevin Shields** Trey Lucy trey.lucy@belklucy.com AND (843) 606-5455 — direct office (843) 593-7119 — mobile (843) 566-2867 — mobile

kevin.shields@belklucy.com (843) 936-1715 — direct office