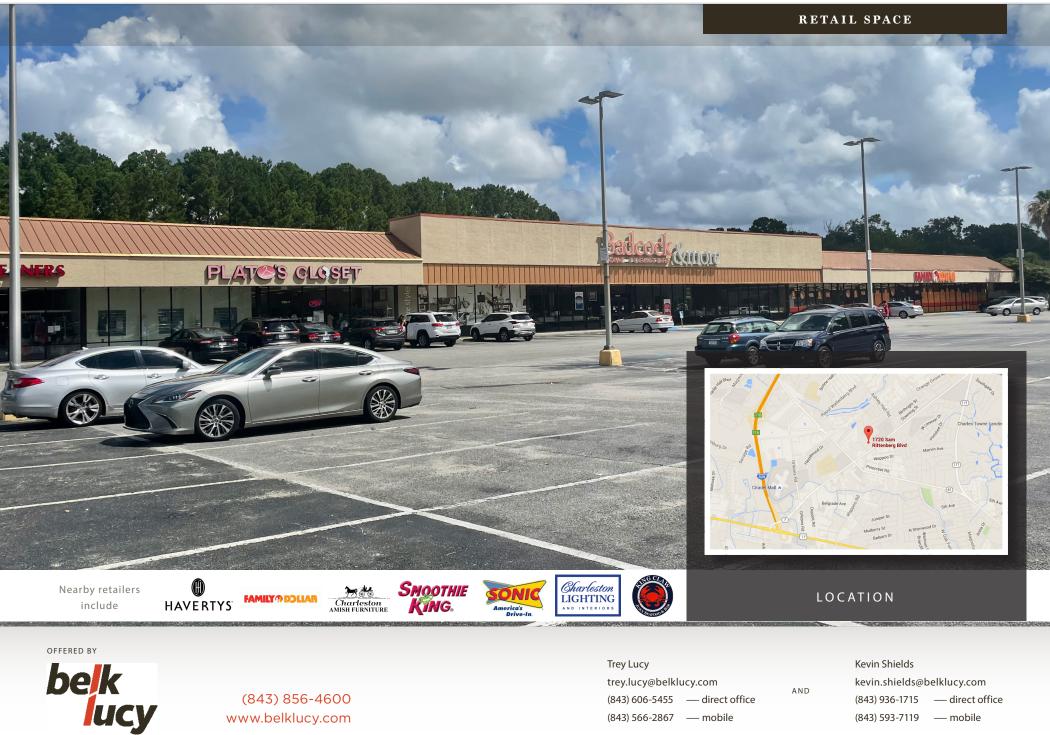

#### AVAILABLE - FOR LEASE VILLAGE SQUARE III

# 1720 SAM RITTENBERG BLVD. CHARLESTON, SC 29407

(843) 856-4600 www.belklucy.com (843) 606-5455 — direct office (843) 566-2867 — mobile

(843) 936-1715 — direct office (843) 593-7119 — mobile

### **PROPERTY DESCRIPTION**

Belk | Lucy is pleased to present the exclusive listing for Village Square III, which is ideally located on well travelled Sam Rittenberg Blvd in the heart of West Ashley. This center has excellent visibility and signage opportunities, convenient access, ample parking. Co-tenants include Family Dollar, Charleston County, Plato's Closet and more.

#### **AREA DESCRIPTION**

West Ashley is located west of the Charleston peninsula, bordered by the Ashley River and the Intracoastal Waterway. West Ashley is the oldest suburb in Charleston and the closest to the peninsula. This vibrant district of the city is home to an abundance of natural beauty and several of the area's historic plantations and landmarks. This burgeoning community boasts inviting neighborhoods and a diverse selection of retailers and restaurants. The population in the Charleston, SC, MSA has recently exceeded 800,000 and is expected to hit over a million people within the next few years. With that said, much of the future development is expected to happen in West Ashley and the City of Charleston is focused on enhancing this area by supporting commercial redevelopments.