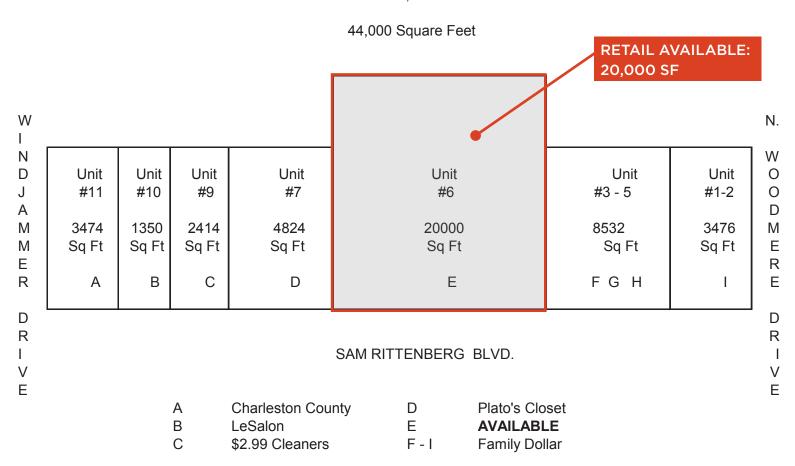

### PROPERTY INFORMATION

| LEASING OPPORTUNITIES       |           |                |
|-----------------------------|-----------|----------------|
| Unit E                      | 20,000 sf | \$15.00/sf NNN |
| CAM, Taxes, and Ins. (est.) |           | \$4.09/sf      |

## PROPERTY DESCRIPTION

Belk | Lucy is pleased to present the exclusive listing for Village Square III, which is ideally located on well travelled Sam Rittenberg Blvd in the heart of West Ashley. This center has excellent visibility and signage opportunities, convenient access, ample parking. Co-tenants include Family Dollar, Charleston County, Plato's Closet and more.