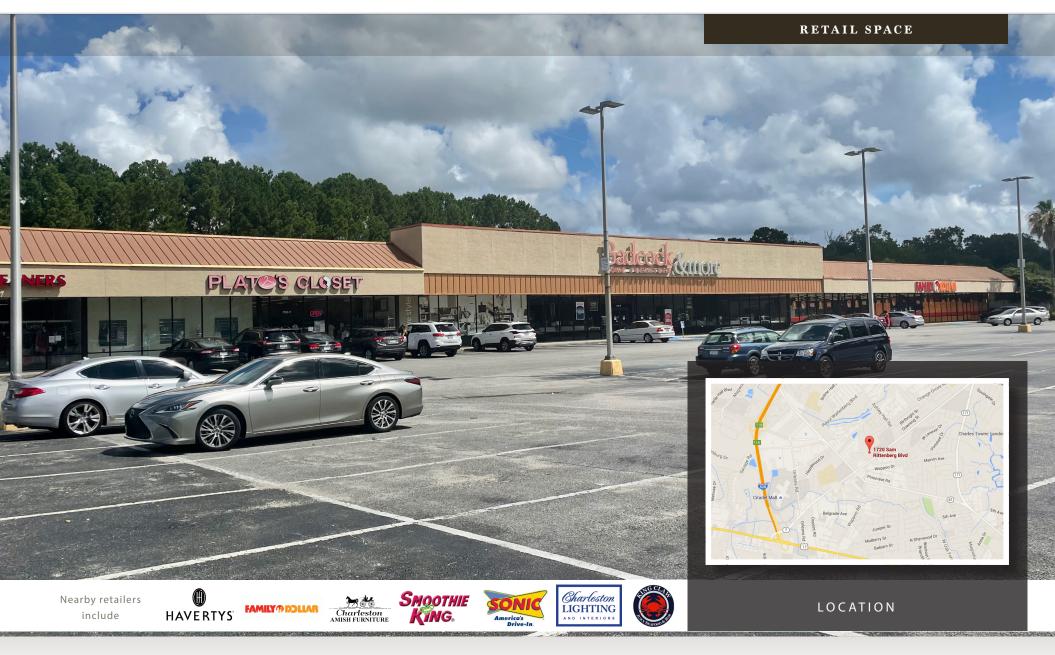

## PROPERTY DESCRIPTION

Belk | Lucy is pleased to present the exclusive listing for Village Square III, which is ideally located on well travelled Sam Rittenberg Blvd in the heart of West Ashley. This center has excellent visibility and signage opportunities, convenient access, ample parking. Co-tenants include Family Dollar, Charleston County, Plato's Closet and more.