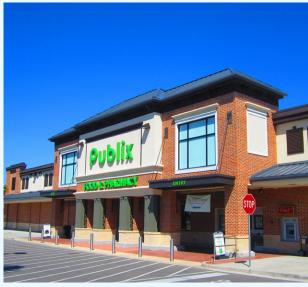

## THE MARKET AT CANE BAY - PHASE II

Belk | Lucy is pleased to present the exclusive listing for Phase II of The Market at Cane Bay, which is a 12,000sf shadow anchor building to the Publix anchored shopping center located at the intersection of Highway 176 and Cane Bay Boulevard at the entrance to Cane Bay Plantation in Summerville, SC. The 45,600 square foot Publix opened in October 2011 and features 27,113 square feet of retail shop space. This property has a distinctive architectural style with several raised parapets and top quality construction. This shopping center is directly across from Cane Bay High School, one of the largest high school campuses in South Carolina.