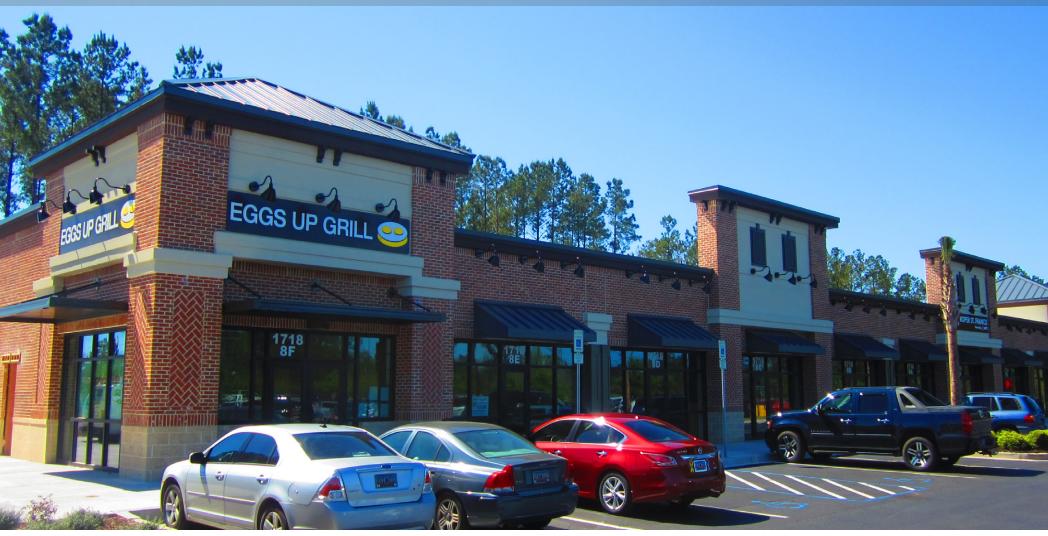

## THE MARKET AT CANE BAY - PHASE II

Belk | Lucy is pleased to present the exclusive listing for Phase II of The Market at Cane Bay, which is a 12,000sf shadow anchor building to the Publix anchored shopping center located at the intersection of Highway 176 and Cane Bay Boulevard at the entrance to Cane Bay Plantation in Summerville, SC. The 45,600 square foot Publix opened in October 2011 and features 27,113 square feet of retail shop space. This property has a distinctive architectural style with several raised parapets and top quality construction. This shopping center is directly across from Cane Bay High School, one of the largest high school campuses in South Carolina.