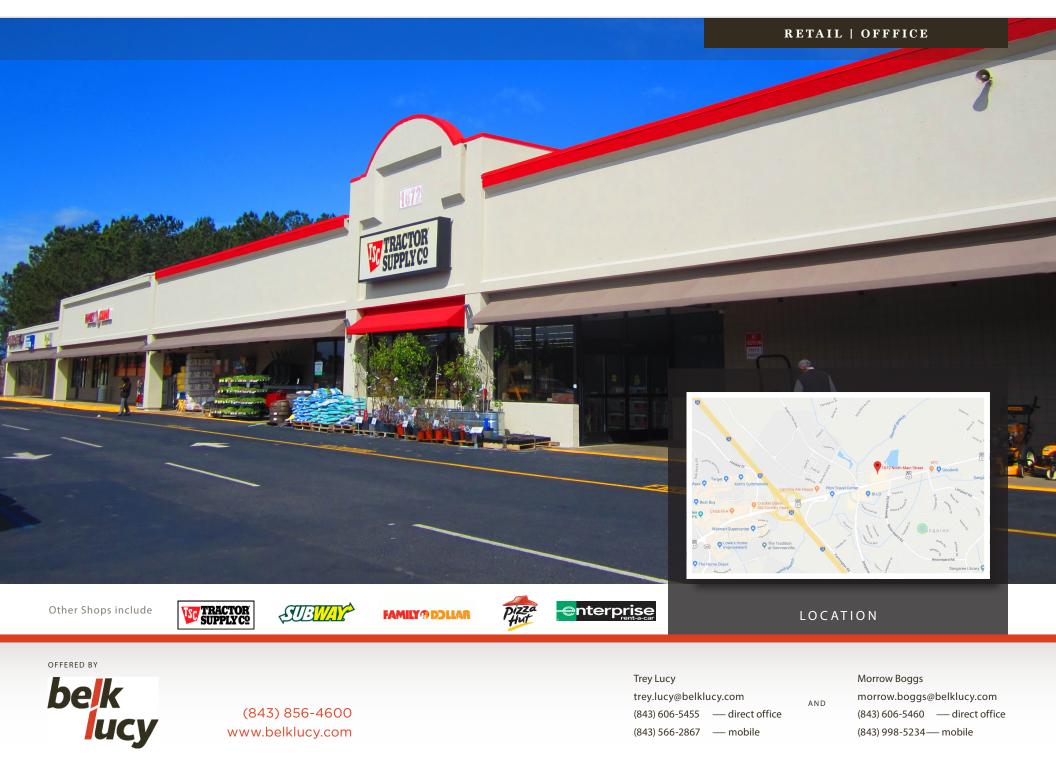

#### **PROPERTY DESCRIPTION**

Belk | Lucy is pleased to present the exclusive listing for North Plantation Square, ideally located on well-traveled Highway 17A which contains the main thoroughfare connecting Moncks Corner to I-26. This shopping center is well maintained and has excellent visibility. Pylon signage is available. Co-tenants include Tractor Supply Co, Results Physiotherapy, Subway, Family Dollar, Enterprise and Pizza Hut, just to name a few.