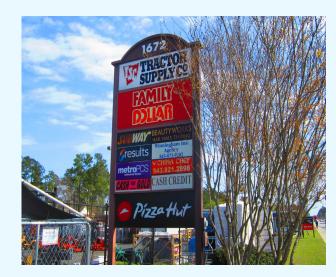

#### **PROPERTY DESCRIPTION**

Belk | Lucy is pleased to present the exclusive listing for North Plantation Square, ideally located on well-traveled Highway 17A which contains the main thoroughfare connecting Moncks Corner to I-26. This shopping center is well maintained and has excellent visibility. Pylon signage is available. Co-tenants include Tractor Supply Co, Results Physiotherapy, Subway, Family Dollar, Enterprise and Pizza Hut, just to name a few.