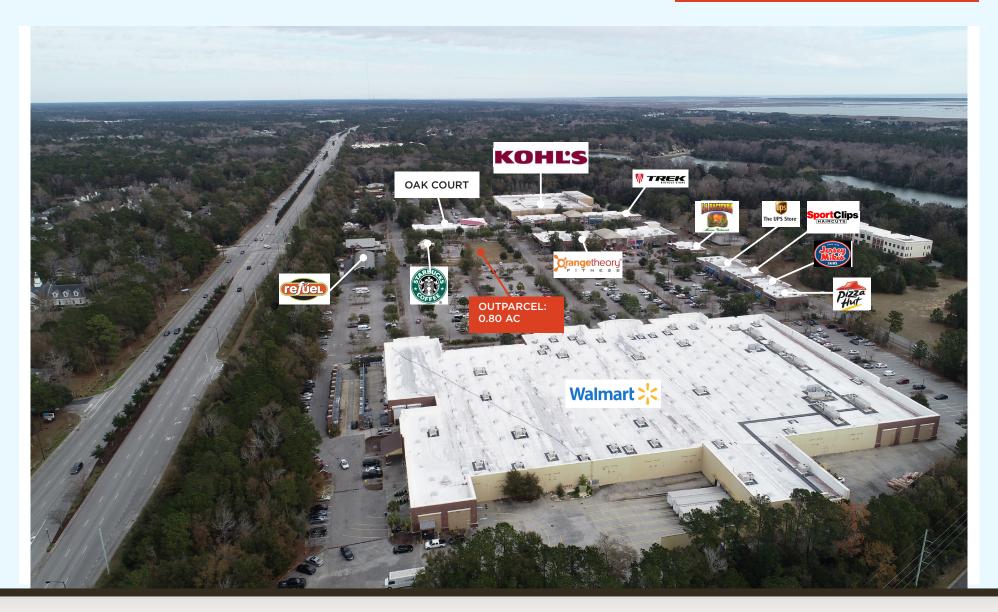

## THE MARKET AT OAKLAND

Belk | Lucy is pleased to present the exclusive listing for the Outparcel of The Market at Oakland, in Mount Pleasant, South Carolina. Anchored by Kohl's and Walmart, this attractive open-air shopping center features an eclectic mix of national and local retailers and restaurants. Tenants include Starbucks, Trek, GolfTec, Pure Barre, La Hacienda and many others. This property has great access to Highway 17 and Porchers Bluff Road.

| <b>TERMS AND</b> | CONDITIONS |
|------------------|------------|
| I EKIIS AND      | CONDITIONS |

| Outparcel 1 | 0.80 acres | \$80,000/year |
|-------------|------------|---------------|
|             |            | . , , , ,     |