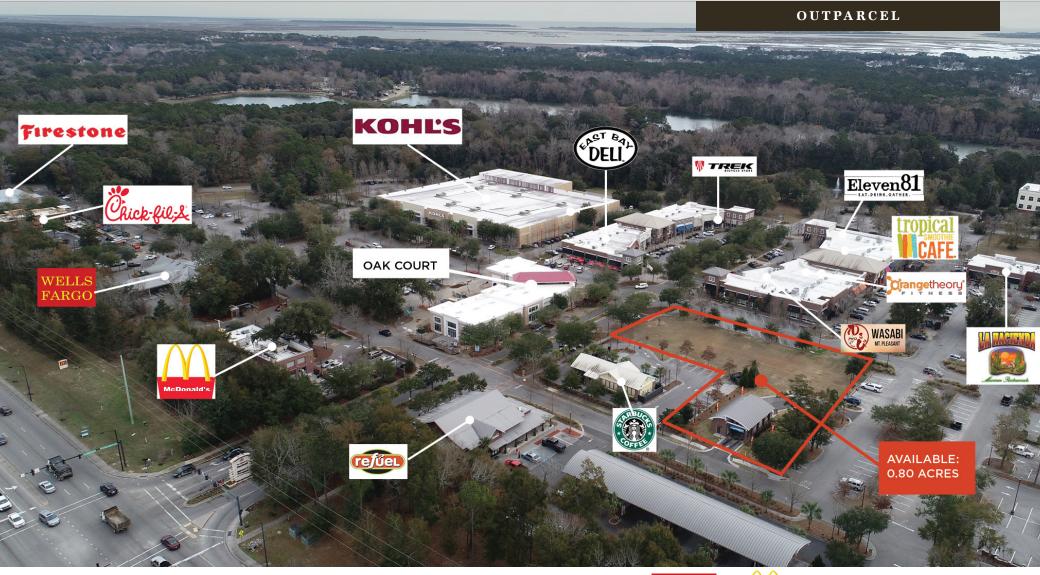

## THE MARKET AT OAKLAND

Belk | Lucy is pleased to present the exclusive listing for the Outparcel of The Market at Oakland, in Mount Pleasant, South Carolina. Anchored by Kohl's and Walmart, this attractive open-air shopping center features an eclectic mix of national and local retailers and restaurants. Tenants include Starbucks, Trek, GolfTec, Pure Barre, La Hacienda and many others. This property has great access to Highway 17 and Porchers Bluff Road.

| <b>TERMS AND</b> | CONDITIONS |
|------------------|------------|
| I EKIIS AND      | CONDITIONS |

| Outparcel 1 | 0.80 acres | \$80,000/year |
|-------------|------------|---------------|
|             |            | . , , , ,     |